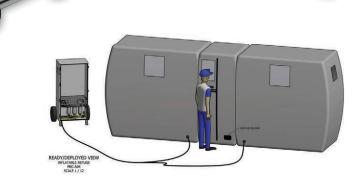

## Inflatable Refuge Chamber

Emergency safety solution for underground work environments. Easily positioned by hand and attached to a compressed air source, this inflatable refuge chamber deploys quickly and provides a safe haven of fresh breathable air to workers.

- Designed for short duration use
- Ideal for events such as equipment fires preventing underground evacuation
- Powder coated cabinet with wheels can be moved and positioned by a single person
- 8-person occupancy tent folded and stored in cabinet
- Rapid deployment and inflation using compressed air
- Airlock entrance and two main chambers
- Window fabric in airlock and main chambers for external viewing
- Requires 25-50 CFM input of breathable compressed air
- Three-stage Strata breathing air filtration system. Purifies air from external source before entering chamber