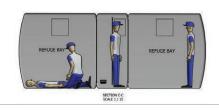

## Inflatable Refuge Chamber

Emergency safety solution for underground work environments. Easily positioned by hand and attached to a compressed air source, this inflatable refuge chamber deploys quickly and provides a safe haven of fresh breathable air to workers.

- Designed for short duration use
- Ideal for events such as equipment fires preventing underground evacuation
- Powder coated cabinet with wheels can be moved and positioned by a single person
- 8-person occupancy tent folded and stored in cabinet
- Rapid deployment and inflation using compressed air
- Airlock entrance and two main chambers
- Window fabric in airlock and main chambers for external viewing
- Requires 25-50 CFM input of breathable compressed air
- Three-stage Strata breathing air filtration system. Purifies air from external source before entering chamber